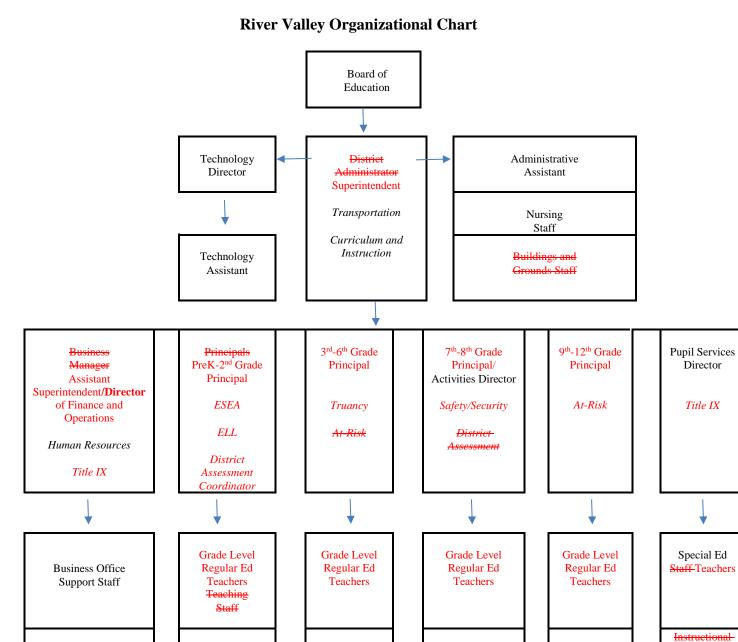

## **RIVER VALLEY SCHOOL DISTRICT**

 $\approx$ 

660 West Daley Street

Buildings and

Grounds Staff

Food Service

Director

Building Grade

Level Support

Staff

Food Service

Staff

 $\approx$ 

Spring Green, Wisconsin 53588

Phone: 608-588-2551

251 Exhibit

Grade Level

Support Staff

Grade Level

Support Staff

Coaches and

Advisors

Grade Level

Support Staff

Assistants

Special Ed Support Staff

Counselors

| APPROVED: | March 9, 1989     |
|-----------|-------------------|
| REVISED:  | April 8, 1999     |
| APPROVED: | May 13, 1999      |
| REVISED:  | February 12, 2015 |
| APPROVED: | March 16, 2015    |
| REVIEWED: | October 7, 2019   |
| REVISED:  | June 11, 2020     |
| APPROVED: | July 9, 2020      |
| REVISED:  | October 12, 2023  |
| APPROVED: | November 9, 2023  |
|           |                   |